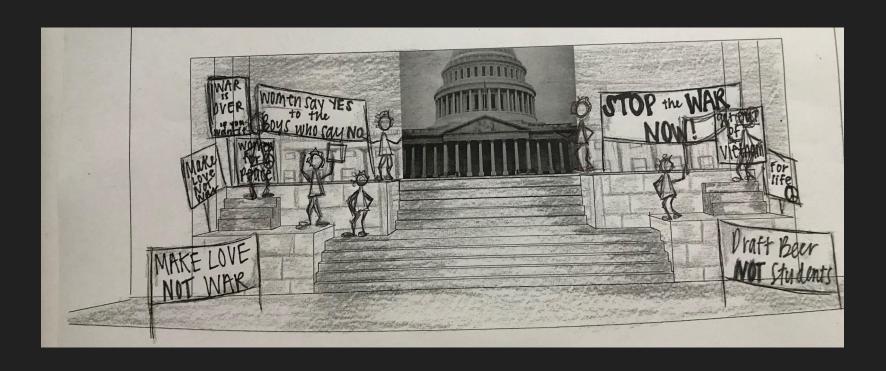

that fill the walls of the scene to accentuate the war and the want for women for it to be over. The signs are white with red writing. The red indicates the Vietnam patches and buttons worn during the war as well as the flag colors of both Vietnam and the United States. The stone that makes up the Capitol is a marble. It is a dull brown and grey color to not take away from the costumes and the signs.

# **Concept Pictures**











#### Research







The Capitol building in 1965 in Washington DC Vietnam War protest with 15,000-20,000 people attending



# Rough Sketch



## Ground Plan



# Elevation/Rendering



Lysistrata and Kleonike talking in the beginning of the play about the plan to get the other women on board



Lysistrata gathers women to explain her plan to stop the war



#### At Acropolis, oath around wine with Lysistrata



# Men's Choir versus Women's Choir when the men are trying to start a fire



# Woman taunting and men begging



Men with enlarged phalluses, begging on their knees, giving into the women



#### **Color Choices**







The sky is a light blue color

The stairs would be a brown/grey marble texture





The signs will be white with red and black writing