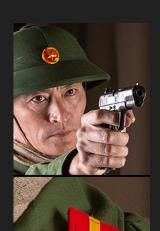

## Concept Statement

We decided to place Lysistrata in Washington, DC in 1968 during the Vietnam War. Washington, DC was the center for the largest Vietnam War protest assembly, gathering between 15,000 and 20,000 people; making it very important. We decided to make the front of the Capitol building take the place of the Acropolis. There are many different levels and platforms, therefore portraying the different levels of power in the play. The women are placed higher up in parts of the play, showing their power of fate of the war over the men. There are also many protest signs and banners that fill the walls of the scene to accentuate the war and the want for women for it to be over. The signs are white with red writing. The red indicates the Vietnam patches and buttons worn during the war as well as the flag colors of both Vietnam and the United States. The stone that makes up the Capitol is a marble. It is a dull brown and grey color to not take away from the costumes and the signs.