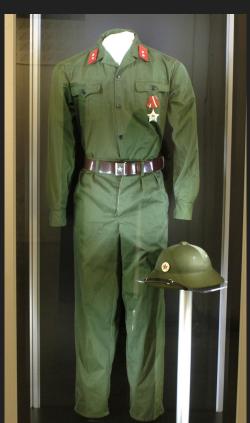

## Concept Statement

We decided to place Lysistrata in Washington, DC in 1968 during the Vietnam War. Washington, DC was the center for the largest Vietnam War protest assembly, gathering between 15,000 and 20,000 people; making it very important. We decided to make the front of the Capitol building take the place of the Acropolis. There are many different levels and platforms, therefore portraying the different levels of power in the play. The women are placed higher up in parts of the play, showing their power of fate of the war over the men. There are also many protest signs and banners that fill the walls of the scene to accentuate the war and the want for women for it to be over. The signs are white with red writing. The red indicates the Vietnam patches and buttons worn during the war as well as the flag colors of both Vietnam and the United States. The stone that makes up the Capitol is a marble. It is a dull brown and grey color to not take away from the costumes and the signs.