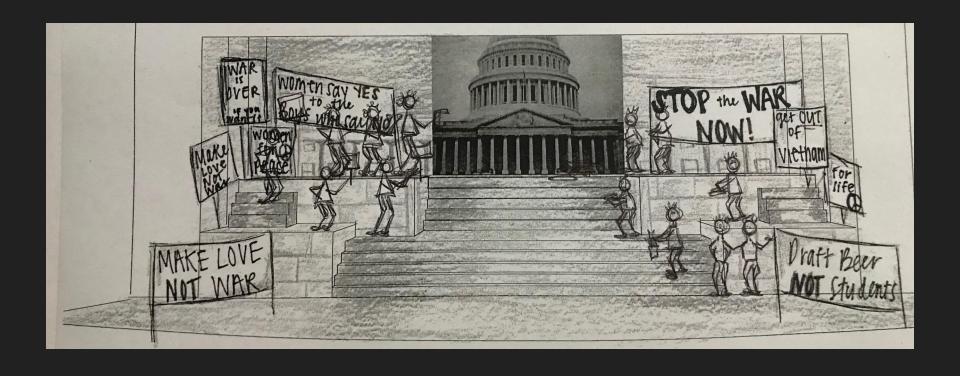

# Men's Choir versus Women's Choir when the men are trying to start a fire

# Woman taunting and men begging

Men with enlarged phalluses, begging on their knees, giving into the women