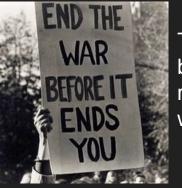

## Concept Statement

We decided to place Lysistrata in Washington, DC in 1968 during the Vietnam War. Washington, DC was the center for the largest Vietnam War protest assembly, gathering between 15,000 and 20,000 people; making it very important. We decided to make the front of the Capitol building take the place of the Acropolis. There are many different levels and platforms, therefore portraying the different levels of power in the play. The women are placed higher up in parts of the play, showing their power of fate of the war over the men. There are also many protest signs and banners that fill the walls of the scene to accentuate the war and the want for women for it to be over. The signs are white with red writing. The red indicates the Vietnam patches and buttons worn during the war as well as the flag colors of both Vietnam and the United States. The stone that makes up the Capitol is a marble. It is a dull brown and grey color to not take away from the costumes and the signs.

#### Research

The Capitol building in 1965 in Washington DC Vietnam War protest with 15,000-20,000 people attending