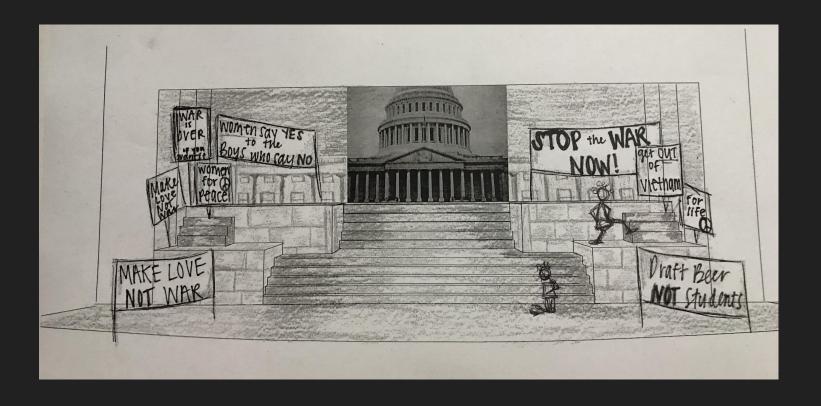

## Concept Statement

We decided to place Lysistrata in Washington, DC in 1968 during the Vietnam War. Washington, DC was the center for the largest Vietnam War protest assembly, gathering between 15,000 and 20,000 people; making it very important. We decided to make the front of the Capitol building take the place of the Acropolis. There are many different levels and platforms, therefore portraying the different levels of power in the play. The women are placed higher up in parts of the play, showing their power of fate of the war over the men. There are also many protest signs and banners that fill the walls of the scene to accentuate the war and the want for women for it to be over. The signs are white with red writing. The red indicates the Vietnam patches and buttons worn during the war as well as the flag colors of both Vietnam and the United States. The stone that makes up the Capitol is a marble. It is a dull brown and grey color to not take away from the costumes and the signs.

# Rough Sketch