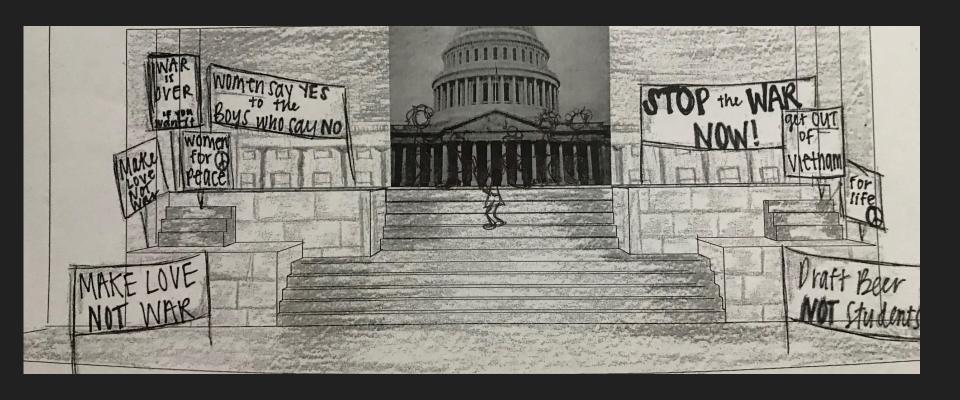

# Elevation/Rendering

Lysistrata and Kleonike talking in the beginning of the play about the plan to get the other women on board

Lysistrata gathers women to explain her plan to stop the war