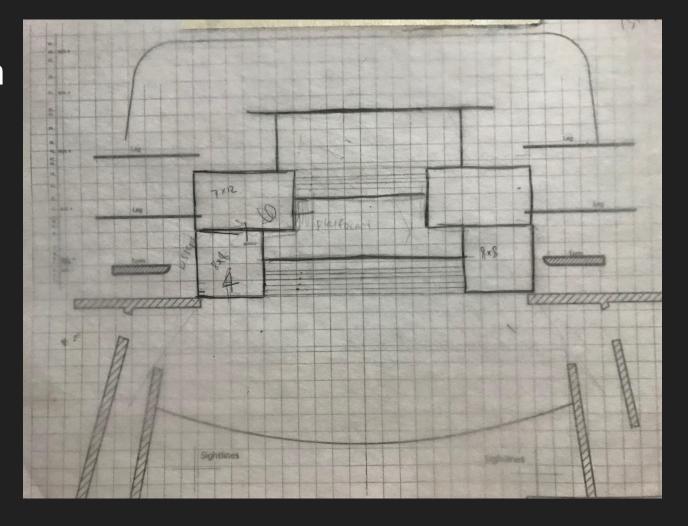

s, therefore portraying the different levels of power in the play. The women are placed higher up in parts of the play, showing their power of fate of the war over the men. There are also many protest signs and banners that fill the walls of the scene to accentuate the war and the want for women for it to be over. The signs are white with red writing. The red indicates the Vietnam patches and buttons worn during the war as well as the flag colors of both Vietnam and the United States. The stone that makes up the Capitol is a marble. It is a dull brown and grey color to not take away from the costumes and the signs.

# **Concept Pictures**











#### Research







The Capitol building in 1965 in Washington DC Vietnam War protest with 15,000-20,000 people attending



# Rough Sketch



## Ground Plan



# Elevation/Rendering



Lysistrata and Kleonike talking in the beginning of the play about the plan to get the other women on board



Lysistrata gathers women to explain her plan to stop the war



#### At Acropolis, oath around wine with Lysistrata



# Men's Choir versus Women's Choir when the men are trying to start a fire



# Woman taunting and men begging



Men with enlarged phalluses, begging on their knees, giving into the women



#### **Color Choices**







The sky is a light blue color

The stairs would be a brown/grey marble texture





The signs will be white with red and black writing