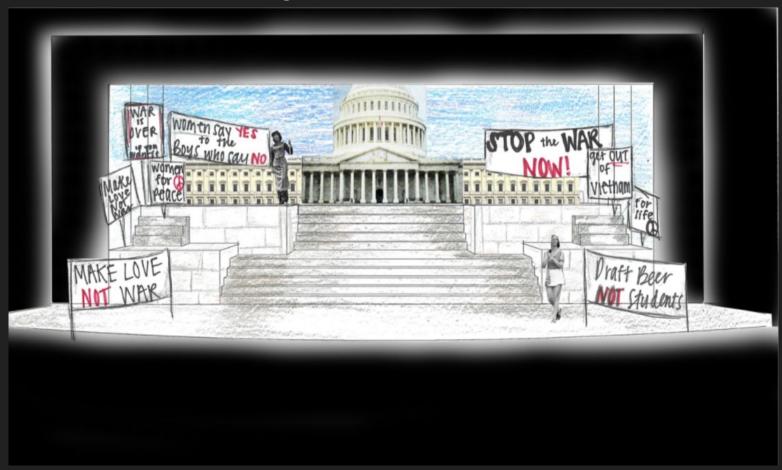

## Concept Statement

We decided to place Lysistrata in Washington, DC in 1968 during the Vietnam War. Washington, DC was the center for the largest Vietnam War protest assembly, gathering between 15,000 and 20,000 people; making it very important. We decided to make the front of the Capitol building take the place of the Acropolis. There are many different levels and platforms, therefore portraying the different levels of power in the play. The women are placed higher up in parts of the play, showing their power of fate of the war over the men. There are also many protest signs and banners that fill the walls of the scene to accentuate the war and the want for women for it to be over. The signs are white with red writing. The red indicates the Vietnam patches and buttons worn during the war as well as the flag colors of both Vietnam and the United States. The stone that makes up the Capitol is a marble. It is a dull brown and grey color to not take away from the costumes and the signs.

# Elevation/Rendering

Lysistrata and Kleonike talking in the beginning of the play about the plan to get the other women on board

Lysistrata gathers women to explain her plan to stop the war

#### **Color Choices**

The sky is a light blue color

The stairs would be a brown/grey marble texture

The signs will be white with red and black writing