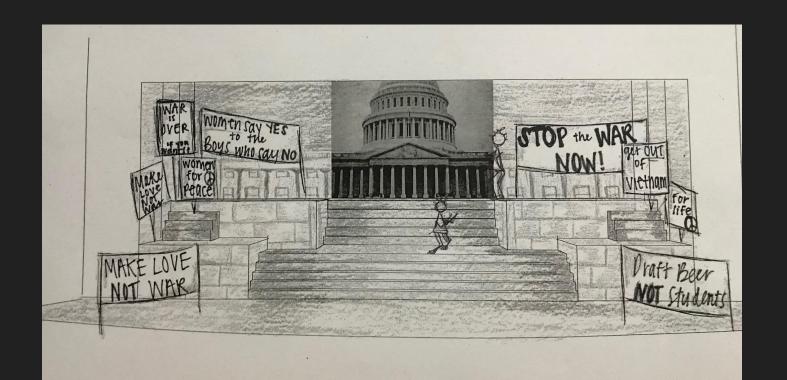

## Concept Statement

We decided to place Lysistrata in Washington, DC in 1968 during the Vietnam War. Washington, DC was the center for the largest Vietnam War protest assembly, gathering between 15,000 and 20,000 people; making it very important. We decided to make the front of the Capitol building take the place of the Acropolis. There are many different levels and platforms, therefore portraying the different levels of power in the play. The women are placed higher up in parts of the play, showing their power of fate of the war over the men. There are also many protest signs and banners that fill the walls of the scene to accentuate the war and the want for women for it to be over. The signs are white with red writing. The red indicates the Vietnam patches and buttons worn during the war as well as the flag colors of both Vietnam and the United States. The stone that makes up the Capitol is a marble. It is a dull brown and grey color to not take away from the costumes and the signs.

# Rough Sketch