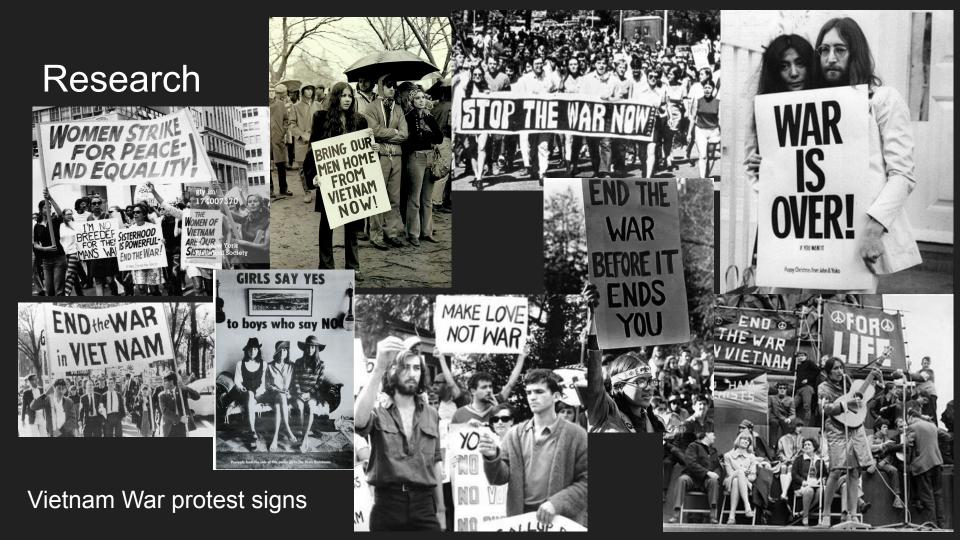

## Concept Statement

We decided to place Lysistrata in Washington, DC in 1968 during the Vietnam War. Washington, DC was the center for the largest Vietnam War protest assembly, gathering between 15,000 and 20,000 people; making it very important. We decided to make the front of the Capitol building take the place of the Acropolis. There are many different levels and platforms, therefore portraying the different levels of power in the play. The women are placed higher up in parts of the play, showing their power of fate of the war over the men. There are also many protest signs and banners that fill the walls of the scene to accentuate the war and the want for women for it to be over. The signs are white with red writing. The red indicates the Vietnam patches and buttons worn during the war as well as the flag colors of both Vietnam and the United States. The stone that makes up the Capitol is a marble. It is a dull brown and grey color to not take away from the costumes and the signs.

#### Research

The Capitol building in 1965 in Washington DC Vietnam War protest with 15,000-20,000 people attending