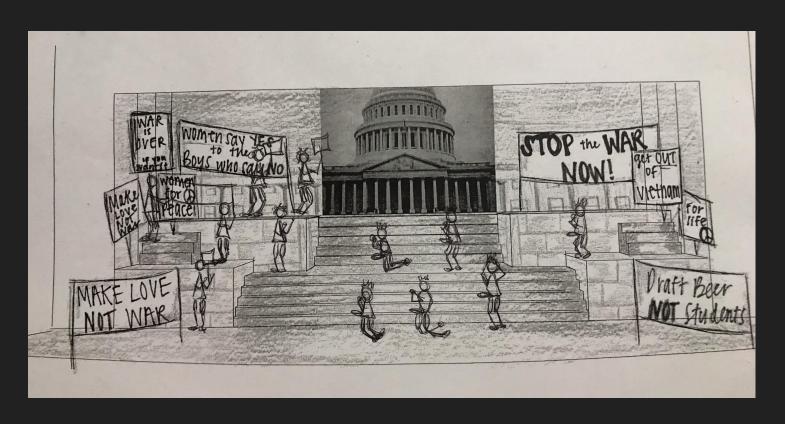

# Elevation/Rendering

Lysistrata and Kleonike talking in the beginning of the play about the plan to get the other women on board

Lysistrata gathers women to explain her plan to stop the war

#### At Acropolis, oath around wine with Lysistrata

# Men's Choir versus Women's Choir when the men are trying to start a fire

# Woman taunting and men begging

Men with enlarged phalluses, begging on their knees, giving into the women