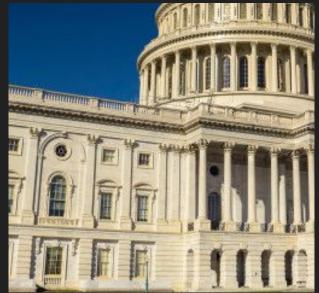

#### Research

The Capitol building in 1965 in Washington DC Vietnam War protest with 15,000-20,000 people attending