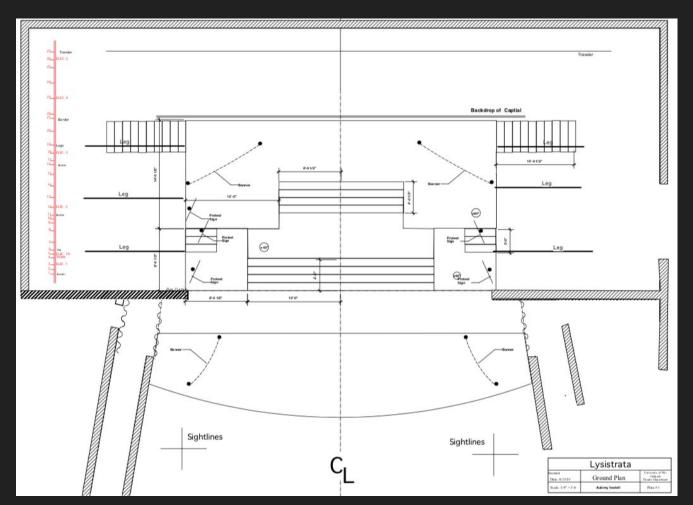

aying the different levels of power in the play. The women are placed higher up in parts of the play, showing their power of fate of the war over the men. There are also many protest signs and banners that fill the walls of the scene to accentuate the war and the want for women for it to be over. The signs are white with red writing. The red indicates the Vietnam patches and buttons worn during the war as well as the flag colors of both Vietnam and the United States. The stone that makes up the Capitol is a marble. It is a dull brown and grey color to not take away from the costumes and the signs.

# **Concept Pictures**











#### Research







The Capitol building in 1965 in Washington DC Vietnam War protest with 15,000-20,000 people attending



# Rough Sketch



## Ground Plan



# Elevation/Rendering



Lysistrata and Kleonike talking in the beginning of the play about the plan to get the other women on board



Lysistrata gathers women to explain her plan to stop the war



#### At Acropolis, oath around wine with Lysistrata



# Men's Choir versus Women's Choir when the men are trying to start a fire



# Woman taunting and men begging



Men with enlarged phalluses, begging on their knees, giving into the women



#### **Color Choices**







The sky is a light blue color

The stairs would be a brown/grey marble texture





The signs will be white with red and black writing